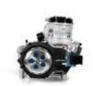

## SCREAMER II - KZ/KZ2

## OVERVIEW

The IAME Screamer II Black will stand out in the crowded KZ/KZ2 shifter classes around the world. The Screamer II Black is a power unit in constant evolution, providing the highest level of performance.

| TECHNICAL DAT   |                            |
|-----------------|----------------------------|
| TECHNICAL DATA  |                            |
| MODEL           | Screamer II - KZ/KZ2       |
| DESCRIPTION     | Single cylinder – 2 stroke |
| CLASS           | CIK/FIA - KZ/KZ2           |
| BORE            | Ø 54,00mm                  |
| MAX. BORE       | Ø 54,08mm                  |
| STROKE          | 54,40mm                    |
| DISPLACEMENT    | 124,08cc                   |
| PORTS           | 5                          |
| INLET SYSTEM    | Reed Valve                 |
| LUBRICATION     | Oil mixture                |
| IGNITION SYSTEM | Analogic                   |
| TRANSMISSION    | 6 Speed Gearbox            |
| COOLING SYSTEM  | Water                      |
| BALANCER SHAFT  | -                          |
| STARTER         | Push Start                 |
| CARB. MODEL     | Dell'Orto VHSH 30          |
| MAX. POWER      | -                          |
| MAX. TORQUE     | -                          |
| MAX. RPM LIMIT  | -                          |