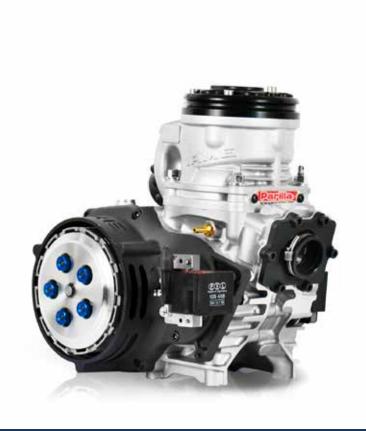

## SCREAMER II - KZ/KZ2

## OVERVIEW

The IAME Screamer II Black will stand out in the crowded KZ/KZ2 shifter classes around the world. The Screamer II Black is a power unit in constant evolution, providing the highest level of performance.

| TECHNICAL DAT   |                            |
|-----------------|----------------------------|
| TECHNICAL DATA  |                            |
| MODEL           | Screamer II - KZ/KZ2       |
| DESCRIPTION     | Single cylinder – 2 stroke |
| CLASS           | CIK/FIA - KZ/KZ2           |
| BORE            | Ø 54,00mm                  |
| MAX. BORE       | Ø 54,08mm                  |
| STROKE          | 54,40mm                    |
| DISPLACEMENT    | 124,08cc                   |
| PORTS           | 5                          |
| INLET SYSTEM    | Reed Valve                 |
| LUBRICATION     | Oil mixture                |
| IGNITION SYSTEM | Analogic                   |
| TRANSMISSION    | 6 Speed Gearbox            |
| COOLING SYSTEM  | Water                      |
| BALANCER SHAFT  | -                          |
| STARTER         | Push Start                 |
| CARB. MODEL     | Dell'Orto VHSH 30          |
| MAX. POWER      | -                          |
| MAX. TORQUE     | -                          |
| MAX. RPM LIMIT  | -                          |