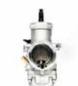

| TECHNICAL DAT   |                            |
|-----------------|----------------------------|
| TECHNICAL DATA  |                            |
| MODEL           | Screamer II - KZ/KZ2       |
| DESCRIPTION     | Single cylinder – 2 stroke |
| CLASS           | CIK/FIA - KZ/KZ2           |
| BORE            | Ø 54,00mm                  |
| MAX. BORE       | Ø 54,08mm                  |
| STROKE          | 54,40mm                    |
| DISPLACEMENT    | 124,08cc                   |
| PORTS           | 5                          |
| INLET SYSTEM    | Reed Valve                 |
| LUBRICATION     | Oil mixture                |
| IGNITION SYSTEM | Analogic                   |
| TRANSMISSION    | 6 Speed Gearbox            |
| COOLING SYSTEM  | Water                      |
| BALANCER SHAFT  | -                          |
| STARTER         | Push Start                 |
| CARB. MODEL     | Dell'Orto VHSH 30          |
| MAX. POWER      | -                          |
| MAX. TORQUE     | -                          |
| MAX. RPM LIMIT  | -                          |